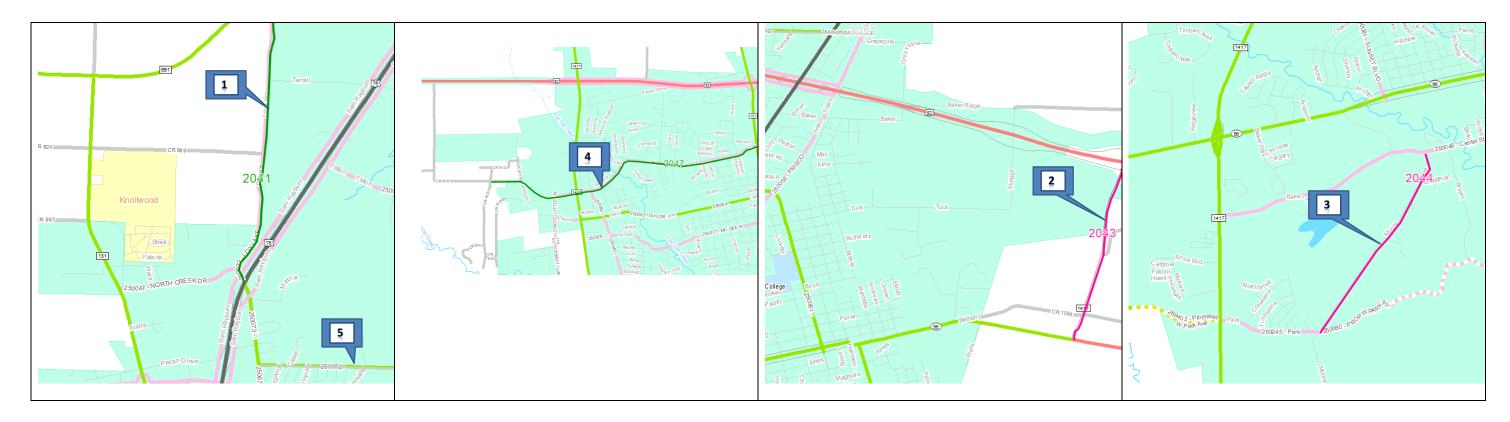

## Sherman

| Map<br>ID | Route Name     | Current<br>Functional Class | Proposed<br>Functional Class | From             | То            | Reason                     | Length/miles |
|-----------|----------------|-----------------------------|------------------------------|------------------|---------------|----------------------------|--------------|
| 1         | Loy Lake       | Major Collector             | Minor Arterial               | US 75            | FM 691        | New development            | 1.911        |
| 2         | FM 1417 (East) | Local                       | Major Collector              | SH 56            | US 82         | New development            | 1.425        |
| 3         | Moore Street   | Local                       | Major Collector              | Park Street      | Center Street | Road carrying more traffic | 1.477        |
| 4         | Lamberth       | Major Collector             | Minor Arterial               | Carriage Estates | Loy Lake Road | Road carrying more traffic | 3.086        |
| 5         | Gallagher Road | Minor Arterial              | Local                        | Loy Lake Road    | Frisco Road   | Less traffic using roadway | 1.041        |